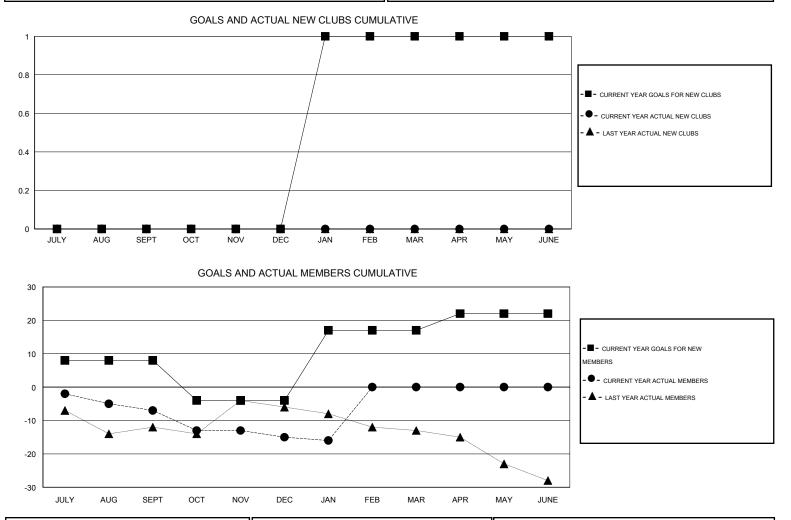

## GMT: THOMAS MATNEY

| LOCATION |  |
|----------|--|
| LUCATION |  |

GMT CA 1

|                       |                  | Clubs     |                  |                       |               |                    | Members                             |                    |                  |
|-----------------------|------------------|-----------|------------------|-----------------------|---------------|--------------------|-------------------------------------|--------------------|------------------|
| RESULTS FOR 2014-2015 |                  |           |                  | RESULTS FOR 2014-2015 |               |                    |                                     |                    |                  |
| QUARTER               | NEW CLUB<br>GOAL | NEW CLUBS | DROPPED<br>CLUBS | NET<br>GAIN/LOSS      | QUARTER       | NEW MEMBER<br>GOAL | CHARTER AND<br>NEW MEMBERS<br>ADDED | DROPPED<br>MEMBERS | NET<br>GAIN/LOSS |
| JULY/AUG/SEPT         | 0                | 0         | 0                | 0                     | JULY/AUG/SEPT | 8                  | 4                                   | 11                 | -7               |
| OCT/NOV/DEC           | 0                | 0         | 0                | 0                     | OCT/NOV/DEC   | -12                | 15                                  | 23                 | -8               |
| JAN/FEB/MAR           | 1                | 0         | 0                | 0                     | JAN/FEB/MAR   | 21                 | 2                                   | 3                  | -1               |
| APR/MAY/JUNE          | 0                | 0         | 0                | 0                     | APR/MAY/JUNE  | 5                  | 0                                   | 0                  | 0                |